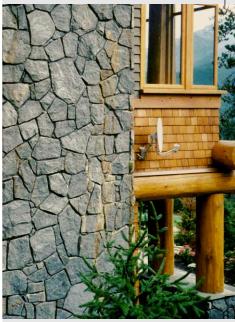

# Basalt Mixed Split Facing

#### **Characteristics:**

Basalt Mixed Split
Facing is a random sort
of sizes used for
mortared facing.
Utilizing the inside split
face of the basalt shows
the true color of the
stone and will weather
naturally over time.

#### **Description & Color:**

Basalt Mixed Split Facing shows the natural grey color of basalt. May vary from light to charcoal grey.

5883 Byrne Road Burnaby, BC V5J 3J1 Tel: 604.435.4842 Fax: 604.436.9443 Toll Free: 1.888.887.7738 sales@landscapesupply.com