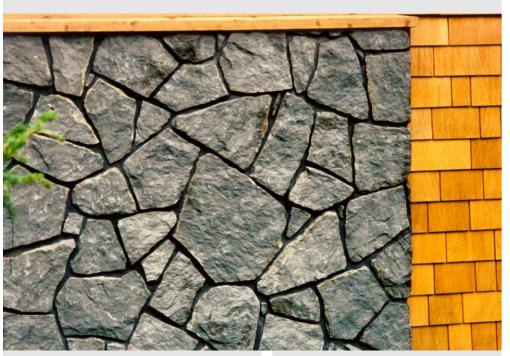

# Basalt Mixed Split Facing

#### **Characteristics:**

Basalt Mixed Split
Facing is a random sort
of sizes used for
mortared facing.
Utilizing the inside split
face of the basalt shows
the true color of the
stone and will weather
naturally over time.

#### **Description & Color:**

Basalt Mixed Split Facing shows the natural grey color of basalt. May vary from light to charcoal grey.

5883 Byrne Road Burnaby, BC V5J 3J1 Tel: 604.435.4842 Fax: 604.436.9443 Toll Free: 1.888.887.7738 sales@landscapesupply.com