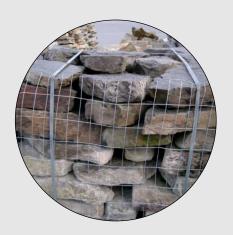

#### Packaging & Delivery:

Basalt Mixed Split Facing is packaged in wire baskets on pallets with a total weight of approximately 3500 pounds per pallet. Basalt Mixed Split Facing is ordered by the pound or by the pallet.